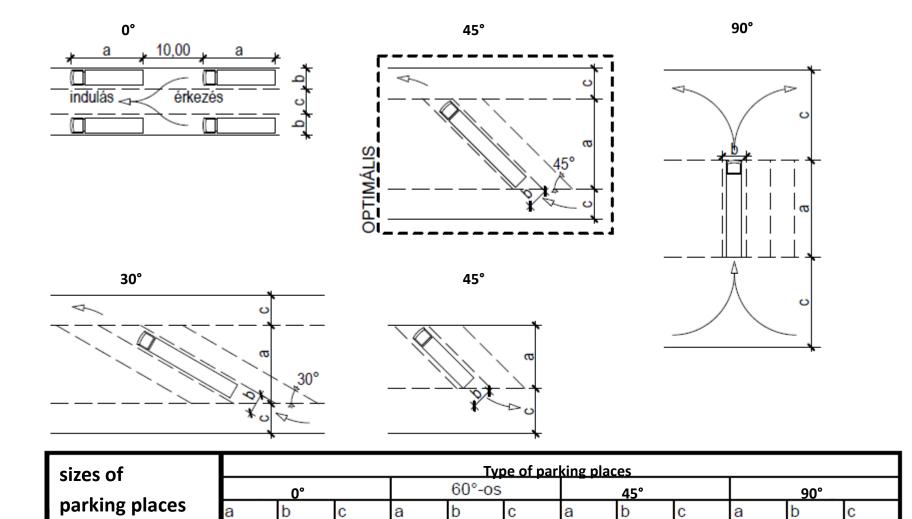

# Required sizes of parking places for cars

| sizes of       | Type of parking places |        |      |        |        |      |        |        |      |        |        |      |
|----------------|------------------------|--------|------|--------|--------|------|--------|--------|------|--------|--------|------|
| parking places | Paralell               |        |      | 60°-os |        |      | 45°-os |        |      | 90° _  |        |      |
|                | а                      | b      | С    | а      | b      | С    | а      | b      | С    | а      | b      | С    |
|                | 5.00                   | 2,50   | 2.00 | 5,70   | 2,50   | 4.00 | 5,20   | 2,50   | 2.50 | 5,50   | 2,50   | 5.00 |
| cars           | 5,00                   | (2,00) | 3,00 | (5,20) | (2,30) | 4,00 | (4,70) | (2,30) | 3,50 | (5,00) | (2,30) | 5,00 |