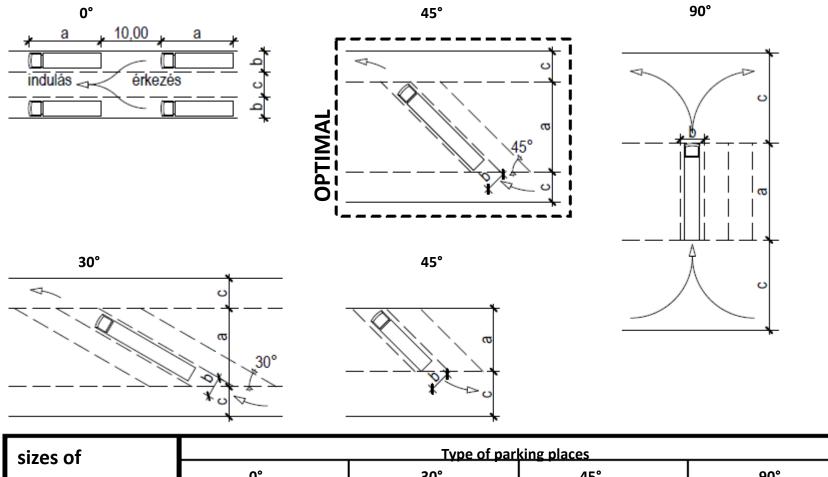

## Required sizes of parking places for trucks

| sizes of       | Type of parking places |        |      |        |        |      |        |        |      |        |        |      |
|----------------|------------------------|--------|------|--------|--------|------|--------|--------|------|--------|--------|------|
|                | 0°                     |        |      | 30°    |        |      | 45°    |        |      | 90°    |        |      |
| parking places | а                      | b      | С    | a      | b      | С    | а      | b      | С    | а      | b      | С    |
|                | 7,00                   | 3,00   | 2.50 | 7,20   | 3,50   | E 00 | 7,00   | 3,50   | 4.00 | 7,00   | 3,50   | 6.50 |
| trucks         | (6,00)                 | (2,50) | 3,50 | (6,50) | (3,00) | 5,00 | (6,20) | (3,00) | 4,00 | (6,00) | (3,00) | 6,50 |