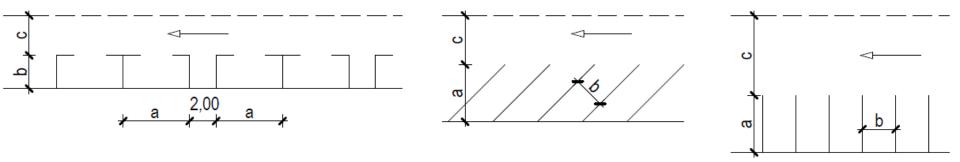

# Required sizes of parking places for cars

| sizes of       | Type of parking places |        |      |        |        |      |        |        |      |        |        |      |
|----------------|------------------------|--------|------|--------|--------|------|--------|--------|------|--------|--------|------|
| parking places | Paralell               |        |      | 60°-os |        |      | 45°-os |        |      | 90° _  |        |      |
|                | а                      | b      | С    | а      | b      | С    | а      | b      | С    | а      | b      | С    |
|                | 5.00                   | 2,50   | 2.00 | 5,70   | 2,50   | 4.00 | 5,20   | 2,50   | 2.50 | 5,50   | 2,50   | 5.00 |
| cars           | 5,00                   | (2,00) | 3,00 | (5,20) | (2,30) | 4,00 | (4,70) | (2,30) | 3,50 | (5,00) | (2,30) | 5,00 |