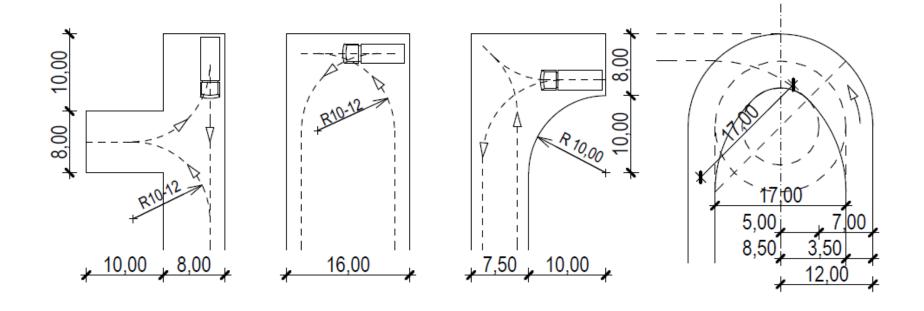

|      |        |        |      |        |        |      |        |        |      |
|----------------|------------------------|--------|------|--------|--------|------|--------|--------|------|--------|--------|------|
|                | 0°                     |        |      | 30°    |        |      | 45°    |        |      | 90°    |        |      |
| parking places | а                      | b      | С    | a      | b      | С    | а      | b      | С    | а      | b      | С    |
|                | 7,00                   | 3,00   | 2.50 | 7,20   | 3,50   | E 00 | 7,00   | 3,50   | 4.00 | 7,00   | 3,50   | 6.50 |
| trucks         | (6,00)                 | (2,50) | 3,50 | (6,50) | (3,00) | 5,00 | (6,20) | (3,00) | 4,00 | (6,00) | (3,00) | 6,50 |

### **Typical turning situations:**